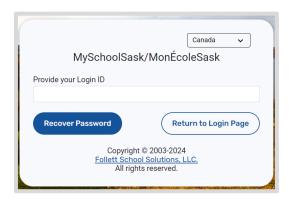

## Reset your password

When you select "Reset your password", you will be prompted to provide your Login ID, then select "Recover Password". You will receive an email from 'noreply@pd.myschoolsask.com' containing a temporary password as per the email example in blue font below. Select the "Reset password" link in the email to reset your password. If you do not receive the email, check your Junk and Spam folders.