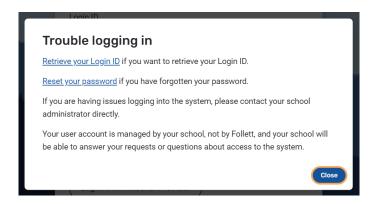

## **MSS Student Portal Account Login Issues**

When you encounter difficulties with your MSS account, you can retrieve your Login ID and reset your password independently by selecting the "Trouble logging in?" link. The link provides two self-serve options: *Retrieve your Login ID* and *Reset your password*. Determine which option applies to you and follow the steps below.