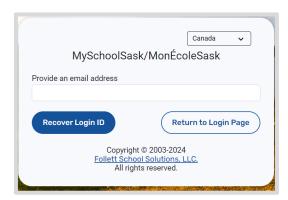

## **Retrieve your Login ID**

When you select "Retrieve your Login ID", you will be prompted to provide your email address, then select "Recover Login ID". The email address must be your LCSD email address. If the correct email address is provided, you will receive an email from 'noreply@pd.myschoolsask.com' containing your Login ID. Use the Login ID to access MSS.